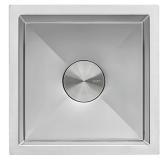

# RVH7015 UNDERMOUNT BAR SINK

# MATERIAL

True 16 Gauge Thickness Premium T304 Grade Stainless Steel 18/10 Chromium/Nickel Content Commercial Brushed Finish

# FEATURES

- Heavy duty sound guard padding and undercoating
- Slanted bottom with elegant drain grooves for easy draining
- Rounded inside corners

# NOMINAL DIMENSIONS

Exterior: 15" (wide) x 15" (front-to-back) Interior Bowl: 13" (wide) x 13" (front-to-back) Bowl Depth: 8" Minimum Cabinet Size: 18" wide Drain Hole Size: 3½"

Inside Corners: Rounded