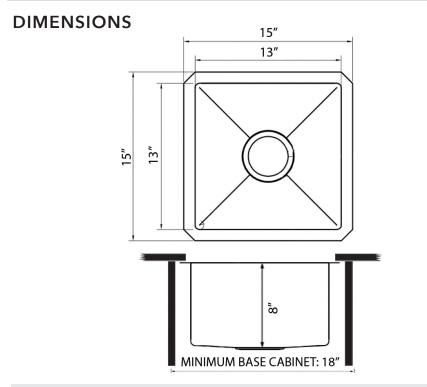

# NOMINAL DIMENSIONS

Exterior: 15" (wide) x 15" (front-to-back) Interior Bowl: 13" (wide) x 13" (front-to-back) Bowl Depth: 8" Minimum Cabinet Size: 18" wide Drain Hole Size: 3½"

Inside Corners: Rounded

Drain Location: Center